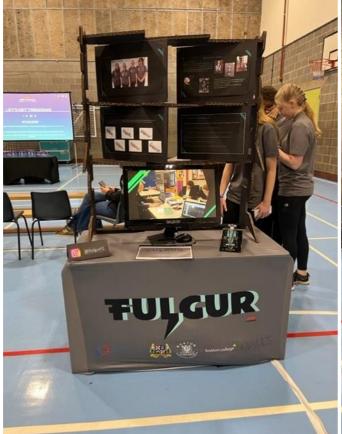

# **Pit Displays**

There will be no shell scheme for your pit displays this year, however, you will be given the option to have a standard sized trestle table, please make your selection on the registration form in the email. Alternatively, you can build your own display structure to fit in the space provided. Below you can see a team using a trestle table (Fulgar) to display their work and a team (DareDevil racing) who have built their own structure to display their work.

Trestle Table Example

Own structure example