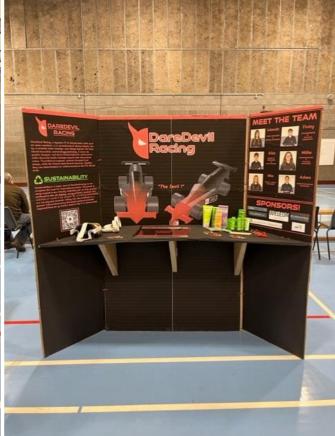

# **Pit Displays**

There will be no shell scheme for your pit displays this year, however, you will be given the option to have a standard sized trestle table, please make your selection on the registration form in the email. Alternatively, you can build your own display structure to fit in the space provided. Below you can see a team using a trestle table (Fulgar) to display their work and a team (DareDevil racing) who have built their own structure to display their work.

Trestle Table Example

Own structure example